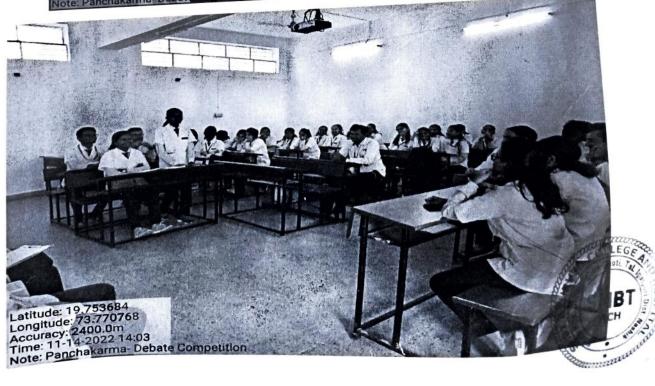

### Circular

- 1. It is informed to all 4th year UG,PG students and teachers that Panchakarma department of SMBT Ayurved College has organized a Debate Competition.
- 2. All teachers and students are cordially invite to attend event by respecting their schedule.
- 3. It is mandatory for all 4th year UG students.
- The Competition scheduled as
  - a. Date 14/11/2022
  - b. Time 01:00 pm to 02:00 pm
  - c. Venue- Seminar Hall

Department policians takarma Dept. of Panchkarma

SMBT Ayurved College & Hospital Dhamangaon, Tal. Igatpuri, Dist. Nashik.

Ref no: 1354/SMBT/05/PK/Gen/12/2023

DATE- 14/11/2022

### **Event Report**

Name of Event- Debate Competition.

**DATE**: 14/11/2022

TIME: at 1:00pm- 2:00pm

**VENUE: SMBT AYURVED HOSPITAL** 

Name of Department- Panchakarma Department.

Consultant- Dr. Anil R. Wagh.

### Summery-

**Aim**- Debate Competition Event was attendted by 4<sup>th</sup> year UG Student, Interns & PG students. Event was successfully conducted under the guidance of respected principal Dr. Pradeep Bhabad sir.

### Cordinate teacher-

- Dr. Anil Wagh
- Dr. Satish Urhe
- Dr. Roshan Dhale
- Dr. Chaitali Tarwate

Departo Prenchakarma

SMBT Ayurved College & Hospital Dhamangaon, Tal Igatpuri, Dist Nashik.