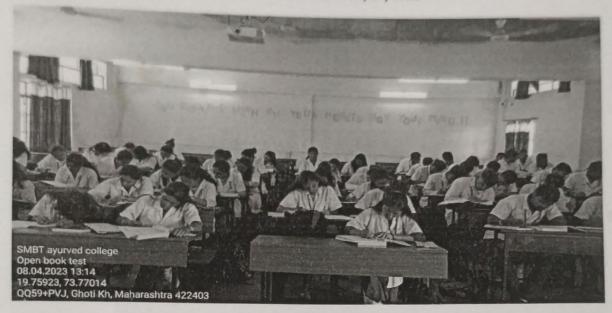

### **Report of Departmental Seminar:**

**Department of Sanskrit Samhita Siddhant** 

Subject: 1) Open book test

1.Department of Samhita Siddhanta, SMBT Ayurved College and Hospital, Dhamangaon had organized a open book test of Samhita Adhyayan 1 at classroom of 1st year B.A.M.S.

2.Objective of seminar was to imrove in-depth understanding of topic,improve paper presentation skills in students.

3. Topic = Dincharya adhyay

5. Date: 08/04/2023

6.Time: 1 pm to 2 pm

7. Total Attendance of Students:95