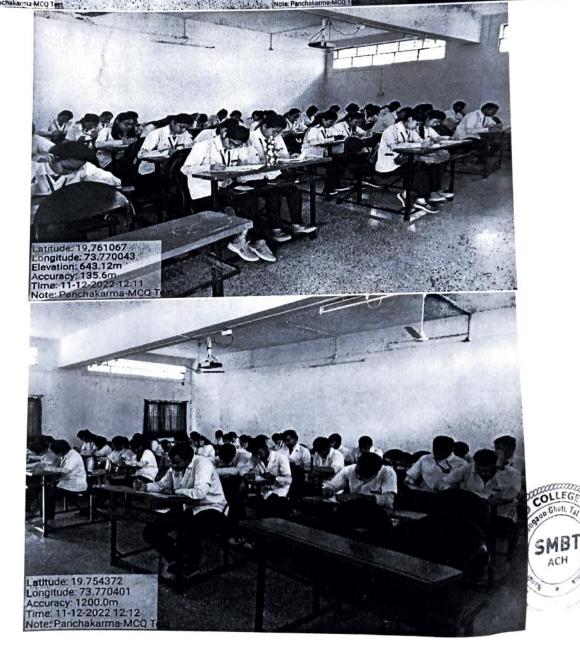

### **DEPARTMENT OF PANCHAKARMA**

### **INDEX**

| SR.NO. | NAME OF EVENT                   | DATE       |
|--------|---------------------------------|------------|
| 1      | POWER POINT PRESENTATION        | 13-09-2022 |
| 2      | DEBATE COMPETITION              | 14-11-2022 |
| 3      | POSTER PRESENTATION COMPETITION | 17-10-2022 |
| 4      | DEMONSTRATION                   | 06-12-2022 |
| 5      | MCQ TEST                        | 11-12-2022 |
| 5      | PLL- TEACHING TO UG BY PG       | 13-12-2022 |
|        | OUIZ COMPETITION                | 26-12-2022 |
|        | VAMAN QUIZ                      | 13-02-2023 |
|        | ANIMAL HOUSE VISIT              | 12-04-2023 |
| 0      | HERBAL GARDEN VISIT             | 26-04-2023 |
| 1      | EXPERIMENTAL LAB VISIT          | 27-04-2023 |
| 2      | ANIMAL HOUSE VISIT              | 12-04-2023 |
| •      | CASE PRESENTATION ON PAKSHAGHAT | 16-05-2023 |
| 4 1    | MCQ BASTI                       | 24-06-2023 |