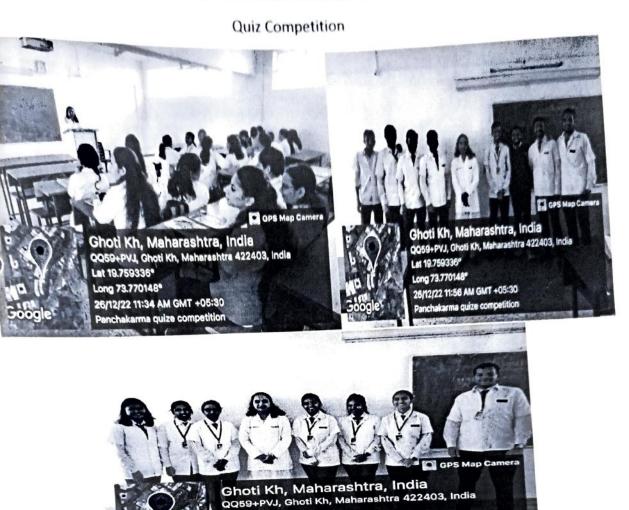

### **DEPARTMENT OF PANCHAKARMA**

### **INDEX**

| SR.NO. | NAME OF EVENT                   | DATE       |
|--------|---------------------------------|------------|
| 1      | POWER POINT PRESENTATION        | 13-09-2022 |
| 2      | DEBATE COMPETITION              | 14-11-2022 |
| 3      | POSTER PRESENTATION COMPETITION | 17-10-2022 |
| 4      | DEMONSTRATION                   | 06-12-2022 |
| 5      | MCQ TEST                        | 11-12-2022 |
| 5      | PLL- TEACHING TO UG BY PG       | 13-12-2022 |
|        | OUIZ COMPETITION                | 26-12-2022 |
|        | VAMAN QUIZ                      | 13-02-2023 |
|        | ANIMAL HOUSE VISIT              | 12-04-2023 |
| 0      | HERBAL GARDEN VISIT             | 26-04-2023 |
| 1      | EXPERIMENTAL LAB VISIT          | 27-04-2023 |
| 2      | ANIMAL HOUSE VISIT              | 12-04-2023 |
| •      | CASE PRESENTATION ON PAKSHAGHAT | 16-05-2023 |
| 4 1    | MCQ BASTI                       | 24-06-2023 |