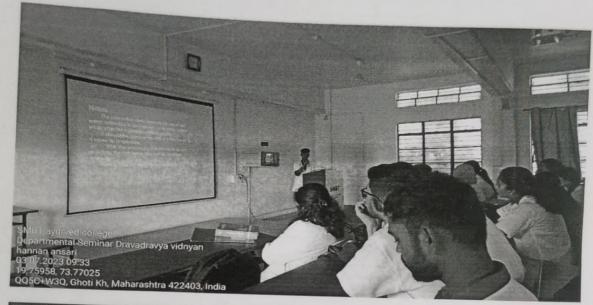

### **Report of Departmental Seminar:**

**Department of Sanskrit Samhita Siddhant** 

Subject: 1) Open book test

1.Department of Samhita Siddhanta, SMBT Ayurved College and Hospital, Dhamangaon had organized a open book test of Samhita Adhyayan 1 at classroom of 1st year B.A.M.S.

2.Objective of seminar was to imrove in-depth understanding of topic,improve paper presentation skills in students.

3. Topic = Dincharya adhyay

5. Date: 08/04/2023

6.Time: 1 pm to 2 pm

7. Total Attendance of Students:95