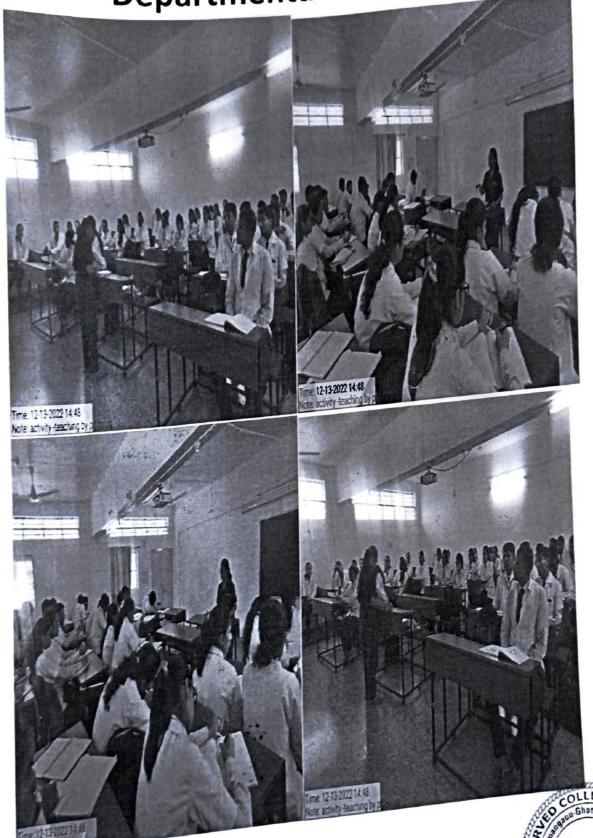

### **Report of Departmental Seminar:**

**Department of Sanskrit Samhita Siddhant** 

Subject: 1) Open book test

1.Department of Samhita Siddhanta, SMBT Ayurved College and Hospital, Dhamangaon had organized a open book test of Samhita Adhyayan 1 at classroom of 1st year B.A.M.S.

2.Objective of seminar was to imrove in-depth understanding of topic,improve paper presentation skills in students.

3. Topic = Dincharya adhyay

5. Date: 08/04/2023

6.Time: 1 pm to 2 pm

7. Total Attendance of Students:95