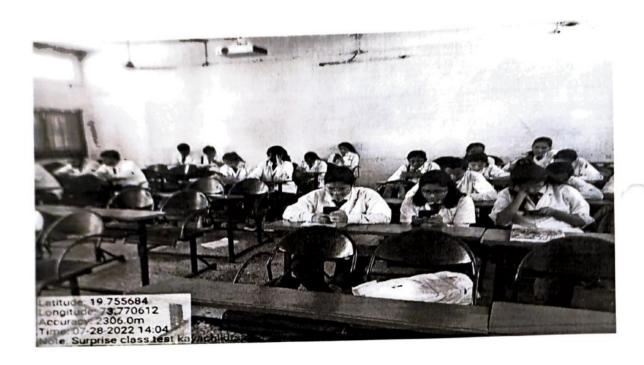

### **Report of Departmental Seminar:**

**Department of Sanskrit Samhita Siddhant** 

Subject: 1) Open book test

1.Department of Samhita Siddhanta, SMBT Ayurved College and Hospital, Dhamangaon had organized a open book test of Samhita Adhyayan 1 at classroom of 1st year B.A.M.S.

2.Objective of seminar was to imrove in-depth understanding of topic,improve paper presentation skills in students.

3. Topic = Dincharya adhyay

5. Date: 08/04/2023

6.Time: 1 pm to 2 pm

7. Total Attendance of Students:95