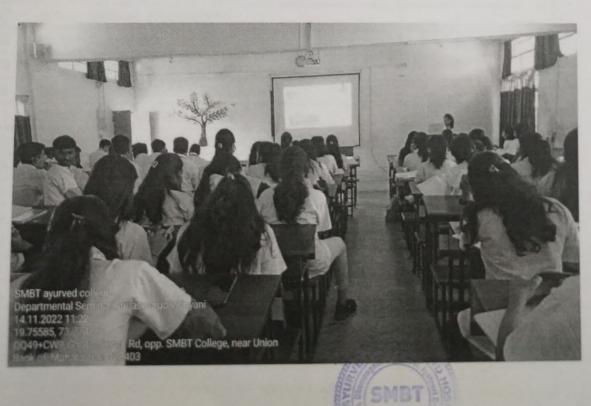

### Circular

- 1. It is informed to all 4th year UG,PG students and teachers that Panchakarma department of SMBT Ayurved College has organized a Debate Competition.
- 2. All teachers and students are cordially invite to attend event by respecting their schedule.
- 3. It is mandatory for all 4th year UG students.
- The Competition scheduled as
  - a. Date 14/11/2022
  - b. Time 01:00 pm to 02:00 pm
  - c. Venue- Seminar Hall

### **Event Report**

Name of Event- Debate Competition.

**DATE**: 14/11/2022

TIME: at 1:00pm- 2:00pm

**VENUE: SMBT AYURVED HOSPITAL** 

Name of Department- Panchakarma Department.

Consultant- Dr. Anil R. Wagh.

### Summery-

**Aim**- Debate Competition Event was attendted by 4<sup>th</sup> year UG Student, Interns & PG students. Event was successfully conducted under the guidance of respected principal Dr. Pradeep Bhabad sir.