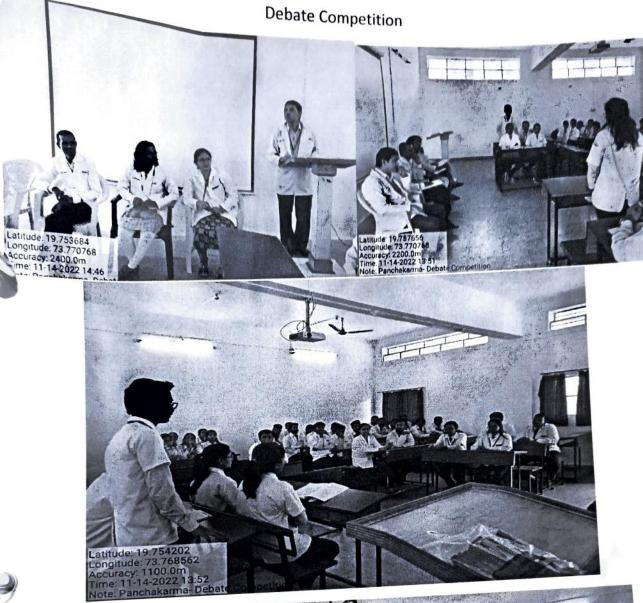

### Circular

- 1. It is informed to all 4th year UG,PG students and teachers that Panchakarma department of SMBT Ayurved College has organized a Debate Competition.
- 2. All teachers and students are cordially invite to attend event by respecting their schedule.
- 3. It is mandatory for all 4th year UG students.
- The Competition scheduled as
  - a. Date 14/11/2022
  - b. Time 01:00 pm to 02:00 pm
  - c. Venue- Seminar Hall

Department policians takarma Dept. of Panchkarma

SMBT Ayurved College & Hospital Dhamangaon, Tal. Igatpuri, Dist. Nashik.

Ref no: 1354/SMBT/05/PK/Gen/12/2023

DATE- 14/11/2022

### **Event Report**

Name of Event- Debate Competition.

**DATE**: 14/11/2022

TIME: at 1:00pm- 2:00pm

**VENUE: SMBT AYURVED HOSPITAL** 

Name of Department- Panchakarma Department.

Consultant- Dr. Anil R. Wagh.

### Summery-

**Aim**- Debate Competition Event was attendted by 4<sup>th</sup> year UG Student, Interns & PG students. Event was successfully conducted under the guidance of respected principal Dr. Pradeep Bhabad sir.

### Cordinate teacher-

- Dr. Anil Wagh
- Dr. Satish Urhe
- Dr. Roshan Dhale
- Dr. Chaitali Tarwate

Departo Prenchakarma

SMBT Ayurved College & Hospital Dhamangaon, Tal Igatpuri, Dist Nashik.