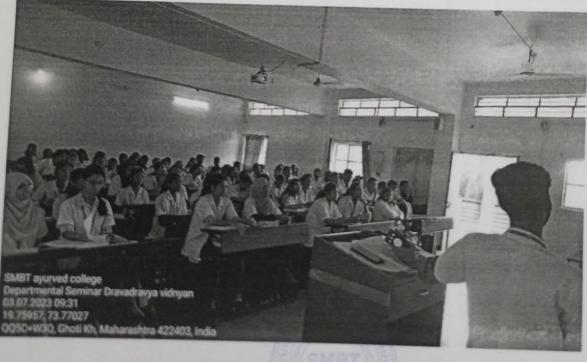

### **Report of Departmental Seminar:**

**Department of Sanskrit Samhita Siddhant** 

Subject: 1) Open book test

1.Department of Samhita Siddhanta, SMBT Ayurved College and Hospital, Dhamangaon had organized a open book test of Samhita Adhyayan 1 at classroom of 1st year B.A.M.S.

2.Objective of seminar was to imrove in-depth understanding of topic,improve paper presentation skills in students.

3. Topic = Dincharya adhyay

5. Date: 08/04/2023

6.Time: 1 pm to 2 pm

7. Total Attendance of Students:95