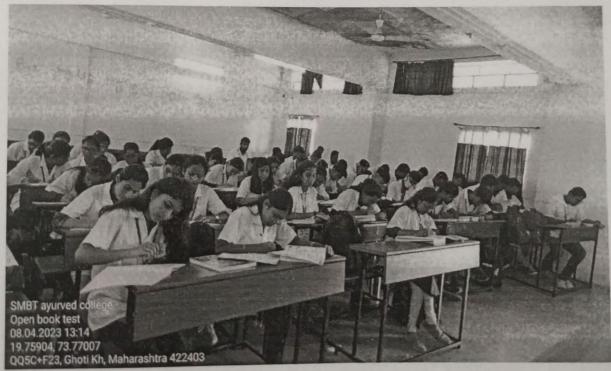

### **Report of Departmental Seminar:**

**Department of Sanskrit Samhita Siddhant** 

Subject: 1) Open book test

1.Department of Samhita Siddhanta, SMBT Ayurved College and Hospital, Dhamangaon had organized a open book test of Samhita Adhyayan 1 at classroom of 1st year B.A.M.S.

2.Objective of seminar was to imrove in-depth understanding of topic,improve paper presentation skills in students.

3. Topic = Dincharya adhyay

5. Date: 08/04/2023

6.Time: 1 pm to 2 pm

7. Total Attendance of Students:95